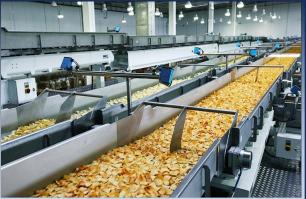

# FRUIT PROCESSING, (JUICE AND CANNED) PRODUCTS PRODUCTION PROJECT

million Project's value

5 thousand tons Project's capacity

\$ 167 million NPV (financial)

% 20 IRR (financial)

60 months PP (financial)

Quarters "Besharik district" Located region

Fruit processing