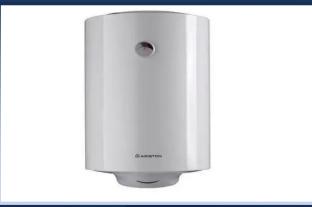

# WATER HEATING EQUIPMENT PRODUCTION PROJECT

## "THE EMERALD LIGHT KOKAND"

Llc

Project's initiator

million Project's value

1 thousand pieces Project's capacity

\$83 million NPV (financial)

%20 IRR (financial)

> 60 months PP (financial)

Production of water heating equipment