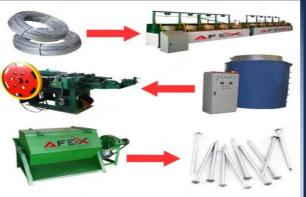

# PROJECT FOR THE PRODUCTION OF BOLTS, NUTS AND SELF-TAPPING SCREWS

"QASHQAR STEEL METAL" **Enterprise**or

million Project's value

50 thousand pieces Project's capacity

\$83 million NPV (financial)

%20 IRR (financial)

Implementation

125

Work places

Production of bolts, nuts and self-tapping screws