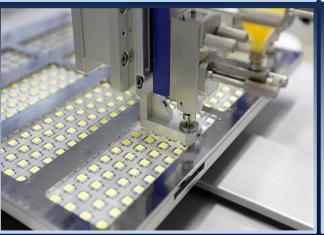

# PROJECT ON THE PRODUCTION OF LED CHIPS

## Fergana city khokimiyat

Project's initiator

\$54,4 million Project's value

2 million pieces

Project's capacity

\$412 thousand

NPV (financial)

% 0,80

IRR (financial)

132 months

PP (financial)

Quarters "Fergana city"

Located region

9,3 hectares

Area

\$ 54,4 million

Direct foreign investment

Electric energy, Natural gas, Drinking water

Infrastructure

Local market - 100%

Out increase

120

Work places

Reducing imports from foreign countries, localization