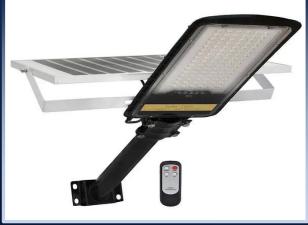

# PROJECT FOR THE PRODUCTION OF EQUIPMENT FOR STREET LIGHTS

"Your City Light Quality Improvement Co.LTD" **company**Project's initiator

\$8 million Project's value

30 thousand pieces Project's capacity

\$1,0 million NPV (financial)

%13,0 IRR (financial)

Quarters"Kuva district" Located region

1,0 hectares

\$8 million Direct foreign investment

Electric energy, Flectric energy Natural gas, Drinking water Infrastructure

Export - 50 %, Local market - 50%

Implementation

Work places

Production of equipment for street lights