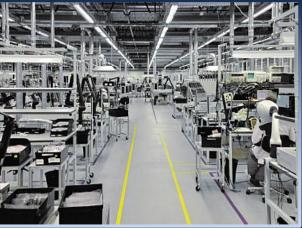

n



4,0 hectares



\$8,5 million

Direct foreign investment



Electric energy, Flectric energy Natural gas, Drinking water Infrastructure



Export - 50 %, Local market - 50%

Implementation



Work places



Production of spare parts for automobiles









# ELECTRICAL EQUIPMENT PRODUCTION PROJECT



"Kuva district khokimiyat"

Project's initiator



\$6,3 million

Project's value



1.5 million km

Project's capacity



\$1.2 million

NPV (financial)



%15,0

IRR (financial)



72 months

PP (financial)



Quarters "Kuva district"

Located region



3,5 hectares



\$6,3 million

Direct foreign investment



Electric energy, Flectric energy Natural gas, Drinking water





Export - 50 %, Local market - 50%

Implementation



Work places



Production of Electrical Equipment









# FRUIT AND VEGETABLE PROCESSING PROJECT



"Kuva district khokimiyat"

Project's initiator



\$5,0 million

Project's value



15 thousand tons

Project's capacity



\$1.1 million

NPV (financial)



%15,0

IRR (financial)



60 months

PP (financial)



Quarters "Kuva district"

Located region



5,0 hectares



\$5,0 million

Direct foreign investment



Electric energy, Flectric energy Natural gas, Drinking water Infrastructure



Export – 50 %, Local market – 50%

Implementation



Work places



Fruit processing









# BUILDING MATERIALS PRODUCTION PROJECT



"Kuva district khokimiyat"

Project's initiator



\$15,0 million

Project's value



27 thousand cubic.m

Project's capacity



\$2.7 million

NPV (financial)



%14.0

IRR (financial)



72 months

PP (financial)



MF