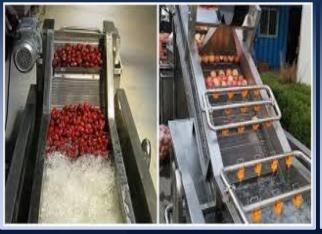

# FRUIT AND VEGETABLE PROCESSING ORGANIZATION PROJECT

\$6,0 million

Project's value

5 thousand tons Project's capacity

\$100 million NPV (financial)

%17,6 IRR (financial)

60 months PP (financial)

Quarters "Besharik district" Located region

2,0 hectares

\$ 6,0 million Direct foreign investment

Drinking water Infrastructure

Export – 62 %, Local market – 38%

150 Work places

Processing of fruits and vegetables