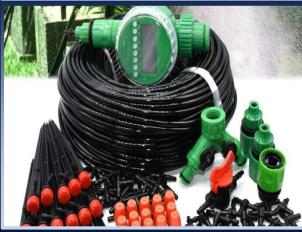

# FRUIT PROCESSING, (JUICE AND CANNED) PRODUCTS PRODUCTION PROJECT

million Project's value

5 thousand tons Project's capacity

\$ 167 million NPV (financial)

% 20 IRR (financial)

60 months PP (financial)

Quarters "Besharik district" Located region

3,0 hectares

\$ 10 million Direct foreign investment

Electric energy, Food Electric energy Natural gas, Drinking water Infrastructure

Export – 62 %, Local market – 38% Implementation

(C) 250 DOO Work places

Fruit processing