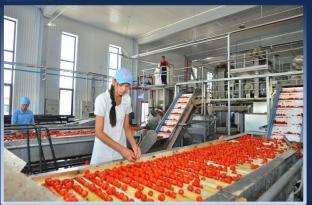

# FRUIT PROCESSING ORGANIZATION PROJECT

\$5,0 million

Project's value

5 thousand tons

Project's capacity

\$83,3 million

NPV (financial)

%14.2

IRR (financial)

60 months

PP (financial)

Quarters "Besharik district"

Located region

2,0 hectares

Area

\$ 5,0 million

Direct foreign investment

Electric energy, Natural gas, Drinking water

Export - 100 %,

Implementation

125

Work places

Establishment of fruit processing