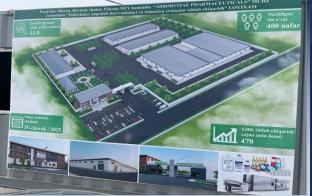

## PHARMACEUTICAL PRODUCTS PRODUCTION PROJECT

## "ARBORVITA PHARNACEUTICALS" Llc

Project's initiator

\$10 million

Project's value

2,5 million pieces

Project's capacity

\$ million

NPV (financial)

IRR (financial)

PP (financial)

Quarters "Kuvasay city"

Located region

5 hectares

\$10 million

Direct foreign investment

Drinking water Electric energy, Infrastructure

Export – 80 %, Local market – 20%

Implementation

400

Work places

Pharmaceutical products production