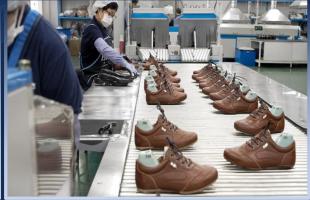

# FRUIT PROCESSING, (JUICE AND CANNED) PRODUCTS PRODUCTION PROJECT

million Project's value

5 thousand tons Project's capacity

\$ 167 million NPV (financial)

% 20 IRR (financial)

60 months PP (financial)

Quarters "Besharik district" Located region

3,0 hectares

\$ 10 million Direct foreign investment

Electric energy, Food Electric energy Natural gas, Drinking water Infrastructure

Export – 62 %, Local market – 38% Implementation

(C) 250 DOO Work places

Fruit processing