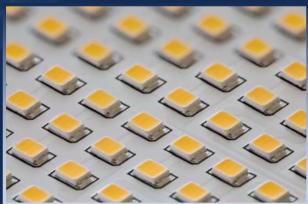

# PROJECT ON THE PRODUCTION OF LED CHIPS

## Fergana city khokimiyat

Project's initiator

\$54,4 million Project's value

2 million pieces

Project's capacity

\$412 thousand

NPV (financial)

% 0,80

IRR (financial)

132 months

PP (financial)

Quarters "Fergana city"

Located region

9,3 hectares

Area

\$ 54,4 million

Direct foreign investment

Electric energy, Natural gas, Drinking water

Infrastructure

Local market - 100%

Out increase

120

Work places

Reducing imports from foreign countries, localization