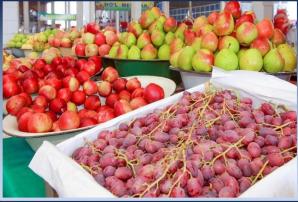

# FRUIT AND VEGETABLE PROCESSING ORGANIZATION PROJECT

\$6,0 million

Project's value

5 thousand tons Project's capacity

\$100 million NPV (financial)

%17,6 IRR (financial)

60 months PP (financial)

Quarters "Besharik district" Located region

2,0 hectares

\$ 6,0 million Direct foreign investment

Drinking water Infrastructure

Export – 62 %, Local market – 38%

150 Work places

Processing of fruits and vegetables