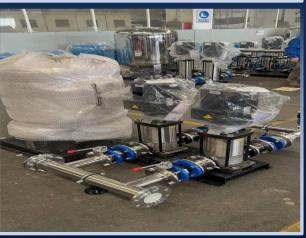

.3 million

Direct foreign investment



Blectric Signal Prinking Water Electric energy, Infrastructure



Export - 0 %, Local market - 100%

Implementation



83 units

Work places



Establishing a fisheries cluster |









# PROJECT FOR THE PRODUCTION OF MODERN WATER PUMPS FOR INDUSTRY, AGRICULTURE AND HOLIDAY PARKS



Have been detected

Project's initiator



\$25 million Project's value



500 thousand pieces Project's capacity



\$1,4 million NPV (financial)



% 24.1 IRR (financial)



34 months PP (financial)



Quarters "Furkat district"

Located region



2,0 hectares



\$20 million

Direct foreign investment



Electric energy, Natural go Drinking water

Infrastructure



Export - 40 %, Cocal market - 60%

Implementation



100

Work places



Water pump production









## LEATHER PROCESSING AND LEATHER PRODUCTS PRODUCTION PROJECT



Have been detected

Project's initiator



\$12 million

Project's value



150 thousand pair Project's capacity



\$1,1 million

NPV (financial)



% 28,0

IRR (financial)



20 months

PP (financial)



Quarters "Furkat district"

Located region



2,0 hectares



\$10 million

Direct foreign investment



Electric energy, Natural go Drinking water

Infrastructure



Export - 40 %, Cocal market - 60%

Implementation



100

Work places



Manufacture of leather shoes, bags, etc.









## PROJECT ON THE PRODUCTION OF POLYMERIC PRODUCTS



#### Have been detected

Project's initiator



\$20 million

Project's value



1 million pieces

Project's capacity



\$1,6 million

NPV (financial)



% 20,0

IRR (financial)



3