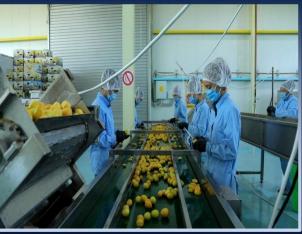

# FRUIT PROCESSING, (JUICE AND CANNED) PRODUCTS PRODUCTION PROJECT

million Project's value

5 thousand tons Project's capacity

\$ 167 million NPV (financial)

% 20 IRR (financial)

60 months PP (financial)

Quarters "Besharik district" Located region

3,0 hectares

\$ 10 million Direct foreign investment

Electric energy, Food Electric energy Natural gas, Drinking water Infrastructure

Export – 62 %, Local market – 38% Implementation

(C) 250 DOO Work places

Fruit processing