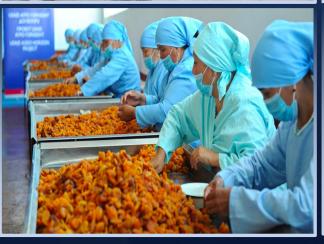

# FRUIT AND VEGETABLE PROCESSING ORGANIZATION PROJECT

\$6,0 million

Project's value

5 thousand tons Project's capacity

\$100 million NPV (financial)

%17,6 IRR (financial)

60 months PP (financial)

Quarters "Besharik district" Located region

2,0 hectares

\$ 6,0 million Direct foreign investment

Drinking water Infrastructure

Export – 62 %, Local market – 38%

150 Work places

Processing of fruits and vegetables