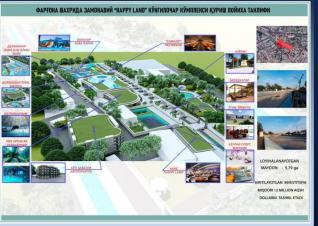

# HUNTING TOURISM AND ENTERTAINMENT RECREATION AREA PROJECT ON "SARIQ QAMISH" LAKE

Project's value

15 thousand flights Project's capacity

\$ 238 million NPV (financial)

% 24,1 IRR (financial)

84 months PP (financial)

Massif "Beshariq District" Located region

,0 hectares

\$ 20 million Direct foreign investment

Electric energy, 写る。 Electric energy Natural gas, Drinking water Infrastructure

Export - 50 %, Local market - 50%

Implementation

500 Work places

Hunting tourism and entertainment resort