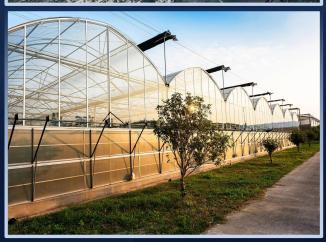

# PROJECT FOR THE CONSTRUCTION OF AN INTENSIVE GARDEN AND A MODERN GREENHOUSE

Have been detected

Project's initiator

\$10.0 million

Project's value

250,0 thousand tons

Project's capacity

\$Was 1.7 million

NPV (financial)

%18,3

IRR (financial)

72 months

PP (financial)

Quarters "Uzbekistan district"

Located region

15,0 hectares

\$10.0 million

Direct foreign investment

Electric energy, Flectric energy Natural gas, Drinking water Infrastructure

Export - 80 %, Local market - 20%

Implementation

Work places