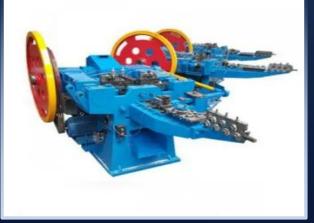

# PROJECT FOR THE PRODUCTION OF BOLTS, NUTS AND SELF-TAPPING SCREWS

"QASHQAR STEEL METAL" **Enterprise**or

million Project's value

50 thousand pieces Project's capacity

\$83 million NPV (financial)

%20 IRR (financial)

60 months PP (financial)

Quarters "Danghara district"

Located region

1,0 hectares

\$5 million Direct foreign investment

Electric energy, Flectric energy Natural gas, Drinking water Infrastructure

Export – 55 %, Local market – 45%

Implementation

125

Work places

Production of bolts, nuts and self-tapping screws