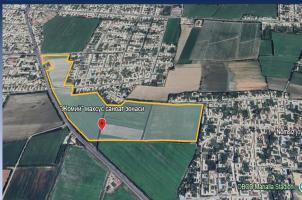

hs

PP (financial)



Quarters "Uzbekistan district"

Located region



1,5 hectares



\$10.0 million

Direct foreign investment



Electric energy, Flectric energy Natural gas, Drinking water Infrastructure



Export - 100 %, Local market - 0%

Implementation



150

Work places











# PROJECT FOR THE ORGANIZATION OF NATURAL JAMS FROM AGRICULTURAL FRUITS



Have been detected

Project's initiator



\$18,0 million

Project's value



450,0 thousand tons

Project's capacity



\$Was 1.7 million

NPV (financial)



%18,3

IRR (financial)



72 months

PP (financial)



Located region



1,0 hectares



\$18.0 million

Direct foreign investment



Electric energy, Natural gas, Drinking water



Export – 65 %, Local market – 35%

Implementation

Infrastructure



110

Work places











# PROJECT FOR THE PRODUCTION OF VITAMINS AND FEED FOR LIVESTOCK, POULTRY, AND FISH



"Zb A gama" Llc

Project's initiator



million



10 thousand tons Project's capacity



\$1.2 million NPV (financial)



%12,3 IRR (financial)



50 months PP (financial)



Quarters"Kuva district" Located region



1,0 hectares



\$12 million Direct foreign investment



Electric energy, Flectric energy Natural gas, Drinking water Infrastructure



Export – 50 %, Local market – 50%

Implementation



Work places



Production of vitamins Production of vitamins and feeds for livestock, poultry, and fish









# PROJECT FOR THE PRODUCTION OF EQUIPMENT FOR STREET LIGHTS



"Your City Light Quality Improvement Co.LTD" **company**Project's initiator



\$8 million Project's value



30 thousand pi