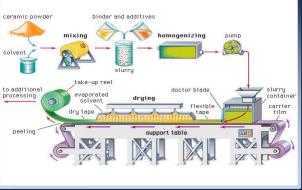

# FRUIT PROCESSING, (JUICE AND CANNED) PRODUCTS PRODUCTION PROJECT

million Project's value

5 thousand tons Project's capacity

\$ 167 million NPV (financial)

% 20 IRR (financial)

60 months PP (financial)

Quarters "Besharik district" Located region

3,0 hectares

\$ 10 million Direct foreign investment

Electric energy, Food Electric energy Natural gas, Drinking water Infrastructure

Export – 62 %, Local market – 38% Implementation

(C) 250 DOO Work places

Fruit processing