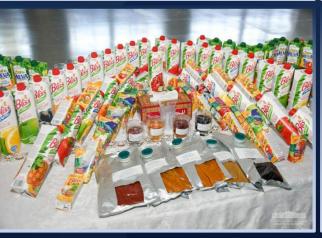

a district"

Located region



3,5 hectares



\$6,3 million

Direct foreign investment



Electric energy, Flectric energy Natural gas, Drinking water





Export - 50 %, Local market - 50%

Implementation



Work places



Production of Electrical Equipment









# FRUIT AND VEGETABLE PROCESSING PROJECT



"Kuva district khokimiyat"

Project's initiator



\$5,0 million

Project's value



15 thousand tons

Project's capacity



\$1.1 million

NPV (financial)



%15,0

IRR (financial)



60 months

PP (financial)



Quarters "Kuva district"

Located region



5,0 hectares



\$5,0 million

Direct foreign investment



Electric energy, Flectric energy Natural gas, Drinking water Infrastructure



Export – 50 %, Local market – 50%

Implementation



Work places



Fruit processing









# BUILDING MATERIALS PRODUCTION PROJECT



"Kuva district khokimiyat"

Project's initiator



\$15,0 million

Project's value



27 thousand cubic.m

Project's capacity



\$2.7 million

NPV (financial)



%14.0

IRR (financial)



72 months

PP (financial)



MFY turkey

Located region



1,5 hectares



\$15,0 million

Direct foreign investment



Blectric Signal Prinking Water Electric energy,



Export – 50 %, Local market – 50%

Implementation

Infrastructure



Work places



Construction materials production









## PROJECT FOR ORGANIZING THE PRODUCTION OF VARIOUS BICYCLES AND TOYS



"HUA ALUREON MEIXI" LLC (\$)

Project's initiator



Project's value







60 months PP (financial)



Located region

3,4 hectares



\$13 million

Direct foreign investment



P⊗⊘ Electric N