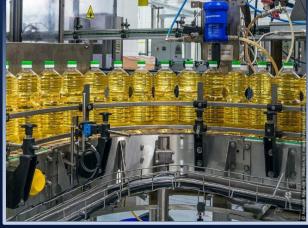

Fergana district Located region



2,0 hectares



\$20 million Direct foreign investment



Electric energy, Natural gas, Drinking water Infrastructure



Export - 50 % Local S market - 50%

Implementation



Work places



Production of capsule houses









## VEGETABLE OIL PRODUCTION PROJECT



Heyhuatai Cereals and oil Machinary Co.,Ltd. Project's initiator



\$18 million Project's value



550 tons Project's capacity



\$1,8 million NPV (financial)



%1,7 IRR (financial)



72 months PP (financial)



Fergana district Located region



2,0 hectares



\$18 million Direct foreign investment



Electric energy, Flectric energy Natural gas, Drinking water Infrastructure



Export - 50 % Local S market - 50%

Implementation



100

Work places



Vegetable oil production









## CONCRETE AND CONCRETE PRODUCTS PRODUCTION PROJECT



Yupong Commercial Concrete Co.,Ltd



\$20 million Project's value

Project's initiator



100 thousand pieces Project's capacity



\$2,1 million NPV (financial)



%1,8 IRR (financial)



72 months PP (financial)



Fergana district Located region



30,0 hectares



\$20 million Direct foreign investment



Electric energy, Natural gas, Drinking water Infrastructure



Export - 50 % Local S market - 50%

Implementation



Work places



Production of concrete and concrete products











### PROJECT FOR ORGANIZING THE PRODUCTION OF SPECIAL PAPER PRODUCTS FOR GYPSUM PRODUCTS NOT AVAILABLE IN LOCAL PRODUCTION



"Goolden-Paper-Kraft" LLC (\$) Project's initiator



\$1.5 million Direct foreign investment



\$7.5 million Projec