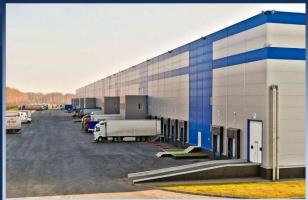

# PROJECT TO ESTABLISH A LOGISTICS CENTER

\$10 million

Project's value

3 thousand tons Project's capacity

\$167 million NPV (financial)

%18,2 IRR (financial)

60 months PP (financial)

Quarters "Besharik district" Located region

3,0 hectares

\$ 10 million

Direct foreign investment

□ □ □ Electric on Natural gas,

□ □ □ □ Drinking water Electric energy, Infrastructure

Export – 62 %, Local market – 38%

Implementation

250 Work places

Establishment of a logistics center