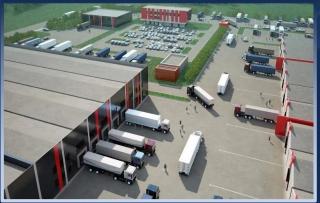

# PROJECT TO ESTABLISH A LOGISTICS CENTER

\$10 million

Project's value

3 thousand tons Project's capacity

\$167 million NPV (financial)

%18,2 IRR (financial)

60 months PP (financial)

Quarters "Besharik district" Located region

Establishment of a logistics center