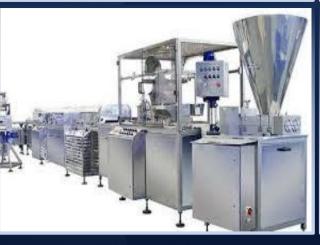

# PROJECT TO ESTABLISH A LOGISTICS CENTER

\$10 million

Project's value

3 thousand tons Project's capacity

\$167 million NPV (financial)

%18,2 IRR (financial)

60 months PP (financial)

Quarters "Besharik district" Located region

Establishment of a logistics center