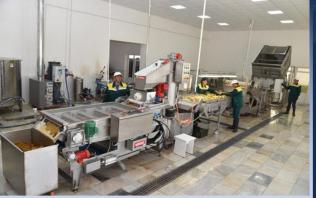

# FRUIT PROCESSING, (JUICE AND CANNED) PRODUCTS PRODUCTION PROJECT



million Project's value



5 thousand tons Project's capacity



\$ 167 million NPV (financial)



% 20 IRR (financial)



60 months PP (financial)



Quarters "Besharik district" Located region



3,0 hectares



\$ 10 million Direct foreign investment



Electric energy, Food Electric energy Natural gas, Drinking water Infrastructure



Export – 62 %, Local market – 38% Implementation



(C) 250 DOO Work places



Fruit processing









# ORGANIZATION of A LIVESTOCK COMPLEX



"Aslanbekov Bakhodir"

Project's initiator



\$ 10 million Project's value







60 months

PP (financial)



Located region





\$ 10 million

Direct foreign investment



Drinking water Electric energy, Infrastructure



Local market - 100%





250

Work places



Organization of Livestock complex













# HUNTING TOURISM AND ENTERTAINMENT RECREATION AREA PROJECT ON "SARIQ QAMISH" LAKE



Project's value



15 thousand flights Project's capacity



\$ 238 million NPV (financial)



% 24,1 IRR (financial)



84 months PP (financial)



Massif "Beshariq District" Located region



,0 hectares



\$ 20 million Direct foreign investment



Electric energy, 写る。 Electric energy Natural gas, Drinking water Infrastructure



Export - 50