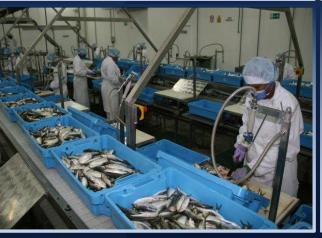

# FISHERIES CLUSTER FORMATION (FAREL) PROJECT

million

Project's value

100 tons

Project's capacity

\$ million

NPV (financial)

IRR (financial)

months

PP (financial)

Quarters "Soh district" Located region

10.0 hectares

\$ 3.3 million

Direct foreign investment

Blectric Signal Prinking Water Electric energy, Infrastructure

Export - 0 %, Local market - 100%

Implementation

83 units

Work places

Establishing a fisheries cluster |