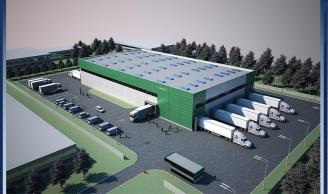

# PROJECT TO ESTABLISH A LOGISTICS CENTER

\$10 million

Project's value

3 thousand tons Project's capacity

\$167 million NPV (financial)

%18,2 IRR (financial)

60 months PP (financial)

Quarters "Besharik district" Located region

3,0 hectares

\$ 10 million

Direct foreign investment

□ □ □ Electric on Natural gas,

□ □ □ □ Drinking water Electric energy, Infrastructure

Export – 62 %, Local market – 38%

Implementation

250 Work places

Establishment of a logistics center