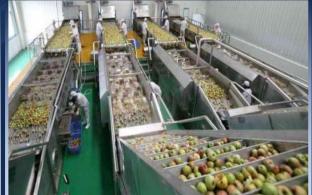

uva district"

Located region



3,5 hectares



\$6,3 million

Direct foreign investment



Electric energy, Flectric energy Natural gas, Drinking water





Export - 50 %, Local market - 50%

Implementation



Work places



Production of Electrical Equipment









# FRUIT AND VEGETABLE PROCESSING PROJECT



"Kuva district khokimiyat"

Project's initiator



\$5,0 million

Project's value



15 thousand tons

Project's capacity



\$1.1 million

NPV (financial)



%15,0

IRR (financial)



60 months

PP (financial)



Quarters "Kuva district"

Located region



5,0 hectares



\$5,0 million

Direct foreign investment



Electric energy, Flectric energy Natural gas, Drinking water Infrastructure



Export – 50 %, Local market – 50%

Implementation



Work places



Fruit processing









# BUILDING MATERIALS PRODUCTION PROJECT



"Kuva district khokimiyat"

Project's initiator



\$15,0 million

Project's value



27 thousand cubic.m

Project's capacity



\$2.7 million

NPV (financial)



%14.0

IRR (financial)



72 months

PP (financial)



MFY turkey

Located region



1,5 hectares



\$15,0 million

Direct foreign investment



Blectric Signal Prinking Water Electric energy,



Export – 50 %, Local market – 50%

Implementation

Infrastructure



Work places



Construction materials production









## PROJECT FOR ORGANIZING THE PRODUCTION OF VARIOUS BICYCLES AND TOYS



"HUA ALUREON MEIXI" LLC (\$)

Project's initiator



Project's value







60 months PP (financial)



Located region

3,4 hectares



\$13 million

Direct foreign investment



P⊗⊘ Electric