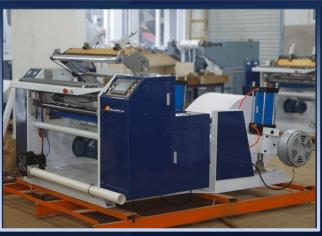

# ORGANIZATION of A LIVESTOCK COMPLEX

"Aslanbekov Bakhodir"

Project's initiator

\$ 10 million Project's value

60 months

PP (financial)

Located region

\$ 10 million

Direct foreign investment

Drinking water Electric energy, Infrastructure

Local market - 100%

250

Work places

Organization of Livestock complex