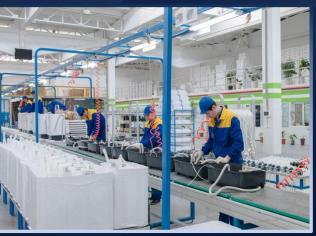

d region



2,0 hectares



\$10 million

Direct foreign investment



Electric energy, Natural go Drinking water

Infrastructure



Export - 40 %, Cocal market - 60%

Implementation



100

Work places



Manufacture of leather shoes, bags, etc.









## PROJECT ON THE PRODUCTION OF POLYMERIC PRODUCTS



#### Have been detected

Project's initiator



\$20 million

Project's value



1 million pieces

Project's capacity



\$1,6 million

NPV (financial)



% 20,0

IRR (financial)



36 months

PP (financial)



Quarters "Furkat district"

Located region



1,0 hectares

Area



\$15 million

Direct foreign investment



Electric energy, Natural ga Drinking water

Infrastructure



Export – 50 %, Local market – 50%

Implementation



100

Work places



Polymer products production









## FABRIC WEAVING AND DYEING ORGANIZATION PROJECT



Have been detected

Project's initiator



\$15 million

Project's value



3600 tons

Project's capacity



\$1,7 million

NPV (financial)



% 20,0

IRR (financial)



24 months

PP (financial)



Quarters "Furkat district"

Located region



2,0 hectares

Area



\$10 million

Direct foreign investment



Electric energy, Natural ga Drinking water

Infrastructure



Export – 80 %, Local market – 20%

**Implementation** 



200

Work places



Dyed fabric production









# PROJECT FOR THE ORGANIZATION OF A COLD WAREHOUSE, FRUIT AND VEGETABLE PROCESSING AND LOGISTICS CENTER



Have been detected

Project's initiator



\$12 million Project's value



10 thousand tonsProject's capacity



\$1,1 million

NPV (financial)



**% 28,