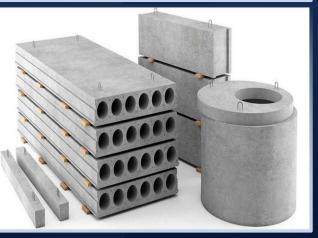

2,0 hectares



\$18 million Direct foreign investment



Electric energy, Flectric energy Natural gas, Drinking water Infrastructure



Export - 50 % Local S market - 50%

Implementation



100

Work places



Vegetable oil production









## CONCRETE AND CONCRETE PRODUCTS PRODUCTION PROJECT



Yupong Commercial Concrete Co.,Ltd



\$20 million Project's value

Project's initiator



100 thousand pieces Project's capacity



\$2,1 million NPV (financial)



%1,8 IRR (financial)



72 months PP (financial)



Fergana district Located region



30,0 hectares



\$20 million Direct foreign investment



Electric energy, Natural gas, Drinking water Infrastructure



Export - 50 % Local S market - 50%

Implementation



Work places



Production of concrete and concrete products











### PROJECT FOR ORGANIZING THE PRODUCTION OF SPECIAL PAPER PRODUCTS FOR GYPSUM PRODUCTS NOT AVAILABLE IN LOCAL PRODUCTION



"Goolden-Paper-Kraft" LLC (\$) Project's initiator



\$1.5 million Direct foreign investment



\$7.5 million Project's value





460 thousand pieces Project's capacity



Electric energy, Flectric energy Natural gas, Drinking water Infrastructure



have been detected NPV (financial)



Export - 20 %, Local market - 80%



have been detected IRR (financial)





Work places

Implementation



Tashlaq district Located region



Production of special paper products

Project's goal



1,2 hectares

PP (financial)











## PROJECT FOR ORGANIZING LOCAL PRODUCTION OF GYPSUM PANEL PRODUCTS BASED ON INNOVATIVE TECHNOLOGY



"Goolden-Paper-Kraft"Llc Project's init