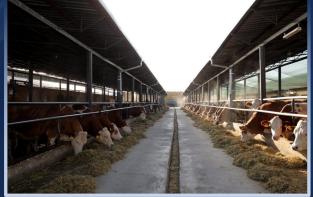

# ORGANIZATION of A LIVESTOCK COMPLEX

"Aslanbekov Bakhodir"

Project's initiator

\$ 10 million Project's value

60 months

PP (financial)

Located region

\$ 10 million

Direct foreign investment

Drinking water Electric energy, Infrastructure

Local market - 100%

250

Work places

Organization of Livestock complex