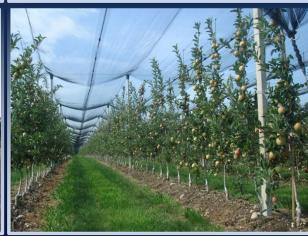

# FRUIT PROCESSING, (JUICE AND CANNED) PRODUCTS PRODUCTION PROJECT

million Project's value

5 thousand tons Project's capacity

\$ 167 million NPV (financial)

% 20 IRR (financial)

60 months PP (financial)

Quarters "Besharik district" Located region

3,0 hectares

\$ 10 million Direct foreign investment

Electric energy, Food Electric energy Natural gas, Drinking water Infrastructure

Export – 62 %, Local market – 38% Implementation

(C) 250 DOO Work places

Fruit processing