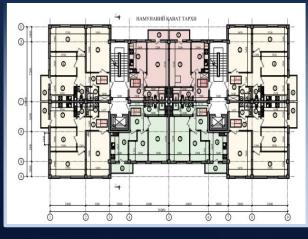

ed region



1,0 hectares



\$8 million Direct foreign investment



Electric energy, Flectric energy Natural gas, Drinking water Infrastructure



Export - 50 %, Local market - 50%

Implementation



Work places



Production of equipment for street lights









# PROJECT FOR CONSTRUCTION OF MULTI-STOREY HOUSES AND PRODUCTION OF BUILDING MATERIALS



"Yupengshangtong Co Ltd"

Project's initiator



million

Project's value



6 ta object Project's capacity



NPV (financial)



%12,6 IRR (financial)



70 months PP (financial)



Quarters"Kuva district" Located region



1,0 hectares



\$8 million

Direct foreign investment



Blectric Signal Prinking Water Electric energy, Infrastructure



Export Local market

Implementation



Work places



Building multi-storey buildings













# PROJECT FOR THE PRODUCTION OF EQUIPMENT FOR PROCESSING AGRICULTURAL PRODUCTS



"The Italian osce Machinery Equipment Co.Ltd" Project's initiator



\$3 million Direct foreign investment



million Project's value



Electric energy, 写る。 Electric energy Natural gas, Drinking water Infrastructure



120 pieces Project's capacity



Export – 50 %, Local market – 50%



\$1,0 million NPV (financial)



%15,0 IRR (financial)



62 months PP (financial)



Quarters"Kuva district" Located region



Agricultural product processing equipment



Implementation



0,5 hectares











# DRIP AND SPRAY IRRIGATION EQUIPMENT PRODUCTION PROJECT



"HeyTengyue Smart Agriculture Technology Co.Ltd"

Project's initiator



million

Project's value



100 thousand pieces Project's capacity



\$0,