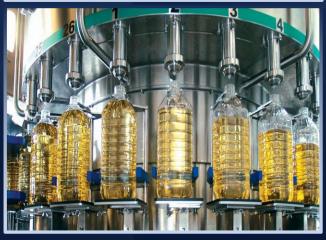

l)



Fergana district Located region



2,0 hectares



\$20 million Direct foreign investment



Electric energy, Natural gas, Drinking water Infrastructure



Export - 50 % Local S market - 50%

Implementation



Work places



Production of capsule houses









## VEGETABLE OIL PRODUCTION PROJECT



Heyhuatai Cereals and oil Machinary Co.,Ltd. Project's initiator



\$18 million Project's value



550 tons Project's capacity



\$1,8 million NPV (financial)



%1,7 IRR (financial)



72 months PP (financial)



Fergana district Located region



2,0 hectares



\$18 million Direct foreign investment



Electric energy, Flectric energy Natural gas, Drinking water Infrastructure



Export - 50 % Local S market - 50%

Implementation



100

Work places



Vegetable oil production









## CONCRETE AND CONCRETE PRODUCTS PRODUCTION PROJECT



Yupong Commercial Concrete Co.,Ltd



\$20 million Project's value

Project's initiator



100 thousand pieces Project's capacity



\$2,1 million NPV (financial)



%1,8 IRR (financial)



72 months PP (financial)



Fergana district Located region



30,0 hectares



\$20 million Direct foreign investment



Electric energy, Natural gas, Drinking water Infrastructure



Export - 50 % Local S market - 50%

Implementation



Work places



Production of concrete and concrete products











### PROJECT FOR ORGANIZING THE PRODUCTION OF SPECIAL PAPER PRODUCTS FOR GYPSUM PRODUCTS NOT AVAILABLE IN LOCAL PRODUCTION



"Goolden-Paper-Kraft" LLC (\$) Project's initiator



\$1.5 million Direct foreign investment



\$7.5 million Proj