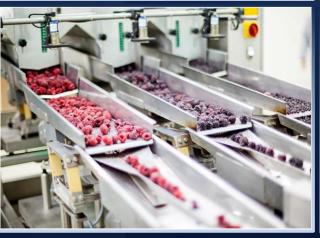

# FRUIT AND VEGETABLE PROCESSING ORGANIZATION PROJECT

\$6,0 million

Project's value

5 thousand tons Project's capacity

\$100 million NPV (financial)

%17,6 IRR (financial)

60 months PP (financial)

Quarters "Besharik district" Located region

2,0 hectares

\$ 6,0 million Direct foreign investment

Drinking water Infrastructure

Export – 62 %, Local market – 38%

150 Work places

Processing of fruits and vegetables