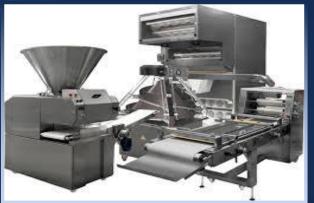

# FRUIT PROCESSING, (JUICE AND CANNED) PRODUCTS PRODUCTION PROJECT

million Project's value

5 thousand tons Project's capacity

\$ 167 million NPV (financial)

% 20 IRR (financial)

60 months PP (financial)

Quarters "Besharik district" Located region

Fruit processing