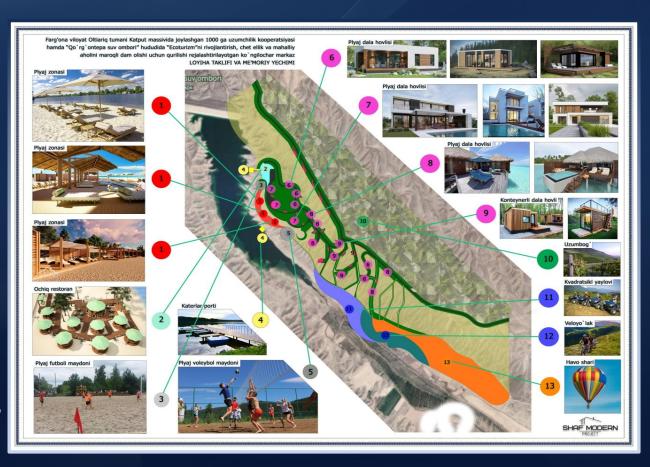

# ECOTOURISM DEVELOPMENT PROJECT

\$ 20,0 million

Project's value

8,5 billion sum Project's capacity

\$ million NPV (financial)

IRR (financial)

months PP (financial)

Quarters "Soh district" Located region

11,9 hectares

\$ 17,0 million Direct foreign investment

Drinking water Electric energy, Infrastructure

Export – 0 %, Local market – 100% Implementation

500 Work places

Medicine plaster and plaster bandage.