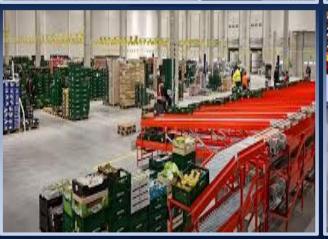

# PROJECT TO ESTABLISH A LOGISTICS CENTER

\$10 million

Project's value

3 thousand tons Project's capacity

\$167 million NPV (financial)

%18,2 IRR (financial)

60 months PP (financial)

Quarters "Besharik district" Located region

3,0 hectares

\$ 10 million

Direct foreign investment

□ □ □ Electric on Natural gas,

□ □ □ □ Drinking water Electric energy, Infrastructure

Export – 62 %, Local market – 38%

Implementation

250 Work places

Establishment of a logistics center