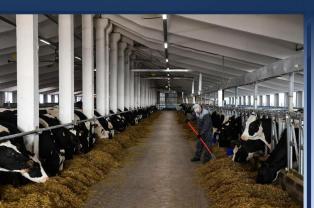

# ORGANIZATION of A LIVESTOCK COMPLEX

"Aslanbekov Bakhodir"

Project's initiator

\$ 10 million Project's value

60 months

PP (financial)

Located region

\$ 10 million

Direct foreign investment

Drinking water Electric energy, Infrastructure

Local market - 100%

250

Work places

Organization of Livestock complex