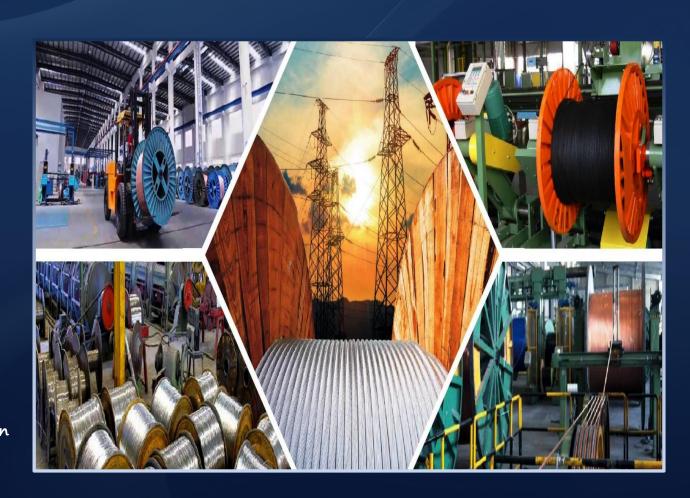

# PROJECT FOR ORGANIZATION OF ELECTRICAL (CABLE) PRODUCTION

Have been detected

Project's initiator

\$100 million

Project's value

450 thousand tons

Project's capacity

\$13,89 million

NPV (financial)

*%20,5* 

IRR (financial)

72 months

PP (financial)

Uchkuprik district

Located region

5,0 hectares

Area

\$100 million

Direct foreign investment

Electric energy, Natural gas, Drinking water

Infrastructure

Export – 35 %, Local market – 65%

Implementation

2500

Work places

Leather bag production