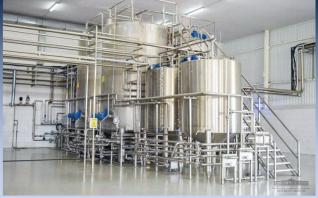

"Kuva district"

Located region



3,5 hectares



\$6,3 million

Direct foreign investment



Electric energy, Flectric energy Natural gas, Drinking water





Export - 50 %, Local market - 50%

Implementation



Work places



Production of Electrical Equipment









# FRUIT AND VEGETABLE PROCESSING PROJECT



"Kuva district khokimiyat"

Project's initiator



\$5,0 million

Project's value



15 thousand tons

Project's capacity



\$1.1 million

NPV (financial)



%15,0

IRR (financial)



60 months

PP (financial)



Quarters "Kuva district"

Located region



5,0 hectares



\$5,0 million

Direct foreign investment



Electric energy, Flectric energy Natural gas, Drinking water Infrastructure



Export – 50 %, Local market – 50%

Implementation



Work places



Fruit processing









# BUILDING MATERIALS PRODUCTION PROJECT



"Kuva district khokimiyat"

Project's initiator



\$15,0 million

Project's value



27 thousand cubic.m

Project's capacity



\$2.7 million

NPV (financial)



%14.0

IRR (financial)



72 months

PP (financial)



MFY turkey

Located region



1,5 hectares



\$15,0 million

Direct foreign investment



Blectric Signal Prinking Water Electric energy,



Export – 50 %, Local market – 50%

Implementation

Infrastructure



Work places



Construction materials production









## PROJECT FOR ORGANIZING THE PRODUCTION OF VARIOUS BICYCLES AND TOYS



"HUA ALUREON MEIXI" LLC (\$)

Project's initiator



Project's value







60 months PP (financial)



Located region

3,4 hectares



\$13 million

Direct foreign investment



P⊗⊘ Electr