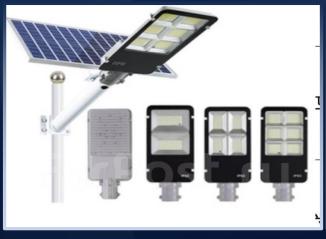

# PROJECT FOR THE PRODUCTION OF EQUIPMENT FOR STREET LIGHTS

"Your City Light Quality Improvement Co.LTD" **company**Project's initiator

\$8 million Project's value

30 thousand pieces Project's capacity

\$1,0 million NPV (financial)

%13,0 IRR (financial)

Quarters"Kuva district" Located region

1,0 hectares

\$8 million Direct foreign investment

Electric energy, Flectric energy Natural gas, Drinking water Infrastructure

Export - 50 %, Local market - 50%

Implementation

Work places

Production of equipment for street lights