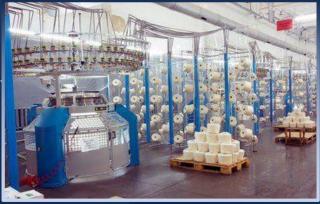

Furkat district"

Located region



1,0 hectares

Area



\$15 million

Direct foreign investment



Electric energy, Natural ga Drinking water

Infrastructure



Export – 50 %, Local market – 50%

Implementation



100

Work places



Polymer products production









## FABRIC WEAVING AND DYEING ORGANIZATION PROJECT



Have been detected

Project's initiator



\$15 million

Project's value



3600 tons

Project's capacity



\$1,7 million

NPV (financial)



% 20,0

IRR (financial)



24 months

PP (financial)



Quarters "Furkat district"

Located region



2,0 hectares

Area



\$10 million

Direct foreign investment



Electric energy, Natural ga Drinking water

Infrastructure



Export – 80 %, Local market – 20%

**Implementation** 



200

Work places



Dyed fabric production









# PROJECT FOR THE ORGANIZATION OF A COLD WAREHOUSE, FRUIT AND VEGETABLE PROCESSING AND LOGISTICS CENTER



Have been detected

Project's initiator



\$12 million Project's value



10 thousand tonsProject's capacity



\$1,1 million

NPV (financial)



**% 28,0** IRR (financial)



20 months
PP (financial)



Quarters "Furkat district"

Located region



3,0 hectares

Area



\$10 million

Direct foreign investment



Electric energy, Natural ga: Drinking water

Infrastructure



Export – 100 %, Local market -0%

Implementation



200

Work places



Export of fresh and packaged fruits and vegetables









# LIVESTOCK FEED PRODUCTION PROJECT



Have been detected

Project's initiator



\$ 5 million

Project's value



50 thousand tons

Project's capacity



\$1,1 million

NPV