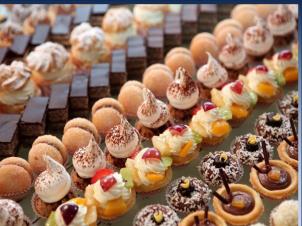

# FRUIT AND VEGETABLE PROCESSING ORGANIZATION PROJECT

\$6,0 million

Project's value

5 thousand tons Project's capacity

\$100 million NPV (financial)

%17,6 IRR (financial)

60 months PP (financial)

Quarters "Besharik district" Located region

2,0 hectares

\$ 6,0 million Direct foreign investment

Drinking water Infrastructure

Export – 62 %, Local market – 38%

150 Work places

Processing of fruits and vegetables