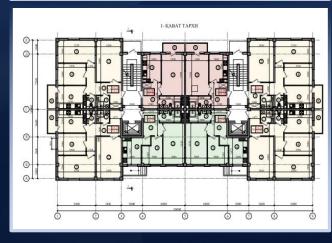

ated region



1,0 hectares



\$8 million Direct foreign investment



Electric energy, Flectric energy Natural gas, Drinking water Infrastructure



Export - 50 %, Local market - 50%

Implementation



Work places



Production of equipment for street lights









# PROJECT FOR CONSTRUCTION OF MULTI-STOREY HOUSES AND PRODUCTION OF BUILDING MATERIALS



"Yupengshangtong Co Ltd"

Project's initiator



million

Project's value



6 ta object Project's capacity



NPV (financial)



%12,6 IRR (financial)



70 months PP (financial)



Quarters"Kuva district" Located region



1,0 hectares



\$8 million

Direct foreign investment



Blectric Signal Prinking Water Electric energy, Infrastructure



Export Local market

Implementation



Work places



Building multi-storey buildings













# PROJECT FOR THE PRODUCTION OF EQUIPMENT FOR PROCESSING AGRICULTURAL PRODUCTS



"The Italian osce Machinery Equipment Co.Ltd" Project's initiator



\$3 million Direct foreign investment



million Project's value



Electric energy, 写る。 Electric energy Natural gas, Drinking water Infrastructure



120 pieces Project's capacity



Export – 50 %, Local market – 50%



\$1,0 million NPV (financial)



%15,0 IRR (financial)



62 months PP (financial)



Quarters"Kuva district" Located region



Agricultural product processing equipment



Implementation



0,5 hectares











# DRIP AND SPRAY IRRIGATION EQUIPMENT PRODUCTION PROJECT



"HeyTengyue Smart Agriculture Technology Co.Ltd"

Project's initiator



million

Project's value



100 thousand pieces Project's capacity



\$