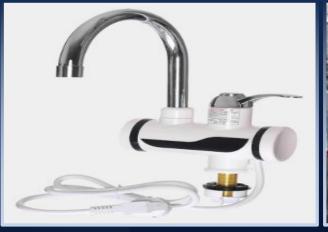

# PROJECT FOR THE PRODUCTION OF MODERN WATER HEATING BOILERS

have been detected

Project's initiator

\$20 million

Project's value

250 thousand pieces

Project's capacity

\$Was 1.7 million

NPV (financial)

%18,3

IRR (financial)

72 months

PP (financial)

Quarters "Margilan city"

Located region

1,0 hectares

Production of modern water heating boilers