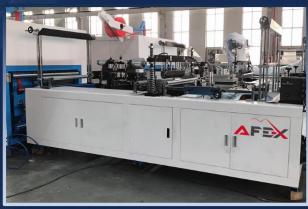

# FRUIT PROCESSING, (JUICE AND CANNED) PRODUCTS PRODUCTION PROJECT

million Project's value

5 thousand tons Project's capacity

\$ 167 million NPV (financial)

% 20 IRR (financial)

60 months PP (financial)

Quarters "Besharik district" Located region

3,0 hectares

\$ 10 million Direct foreign investment

Electric energy, Food Electric energy Natural gas, Drinking water Infrastructure

Export – 62 %, Local market – 38% Implementation

(C) 250 DOO Work places

Fruit processing