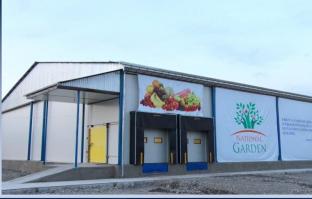

# FRUIT AND VEGETABLE PROCESSING ORGANIZATION PROJECT

\$6,0 million

Project's value

5 thousand tons Project's capacity

\$100 million NPV (financial)

%17,6 IRR (financial)

60 months PP (financial)

Quarters "Besharik district" Located region

2,0 hectares

\$ 6,0 million Direct foreign investment

Drinking water Infrastructure

Export – 62 %, Local market – 38%

150 Work places

Processing of fruits and vegetables