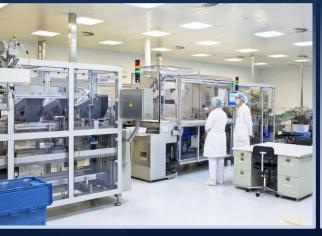

"Fergana district"

Located region



10,0 hectares



\$10 million

Direct foreign investment



Electric energy, Flectric energy Natural gas, Drinking water Infrastructure



Export - 70 %, Local market - 30%

Implementation



300

Work places



Creation of a modern trade and logistics zone









## PHARMACEUTICAL PRODUCTION PROJECT



#### Have been detected

Project's initiator



\$15 million

Project's value



Project's capacity



\$- million

NPV (financial)



IRR (financial)



72 months

PP (financial)



Quarters "Fergana district"

Located region



3,0 hectares



\$15 million

Direct foreign investment



P⊗⊘ Electric of Signature of S Electric energy, Infrastructure



Export – 50 %, Local market – 50%

Implementation



Work places



Pharmaceutical production









### PROJECT FOR THE ORGANIZATION OF FABRIC DYEING AND FLORAL PRINTING, PRODUCTION OF GABBARTINE AND SATIN PRODUCTS



Have been detected

Project's initiator



\$20 million

Project's value



12.5 grows thousand pagona meter

Project's capacity



\$2,1 million

NPV (financial)



%1,9

IRR (financial)



72 months

PP (financial)



Fergana district

Located region



4,0 hectares



\$20 million

Direct foreign investment



Electric energy, Food Electric energy Natural gas, Drinking water Infrastructure



Export – 70 %, Local market – 30%

Implementation



250

Work places



Organization of fabric dyeing and printing, production of gabardine and satin products









## PROJECT FOR ORGANIZATION OF APRICOT PROCESSING AND PACKAGING



Jamshid From ramie Co., ltd \$5 million

Pr