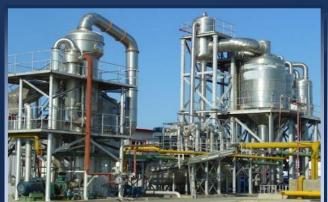

# FRUIT AND VEGETABLE PROCESSING ORGANIZATION PROJECT

\$6,0 million

Project's value

5 thousand tons Project's capacity

\$100 million NPV (financial)

%17,6 IRR (financial)

60 months PP (financial)

Quarters "Besharik district" Located region

2,0 hectares

\$ 6,0 million Direct foreign investment

Drinking water Infrastructure

Export – 62 %, Local market – 38%

150 Work places

Processing of fruits and vegetables