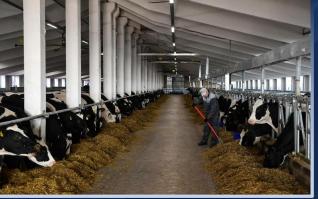

# ORGANIZATION of A LIVESTOCK COMPLEX

"Aslanbekov Bakhodir"

Project's initiator

\$ 10 million Project's value

60 months

PP (financial)

Located region

\$ 10 million

Direct foreign investment

Drinking water Electric energy, Infrastructure

Local market - 100%

250

Work places

Organization of Livestock complex