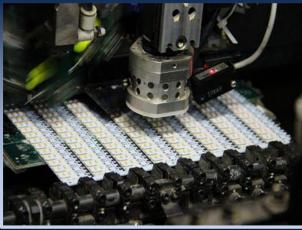

# PROJECT ON THE PRODUCTION OF LED CHIPS

## Fergana city khokimiyat

Project's initiator

\$54,4 million Project's value

2 million pieces

Project's capacity

\$412 thousand

NPV (financial)

% 0,80

IRR (financial)

132 months

PP (financial)

Quarters "Fergana city"

Located region

9,3 hectares

Area

\$ 54,4 million

Direct foreign investment

Electric energy, Natural gas, Drinking water

Infrastructure

Local market - 100%

Out increase

120

Work places

Reducing imports from foreign countries, localization