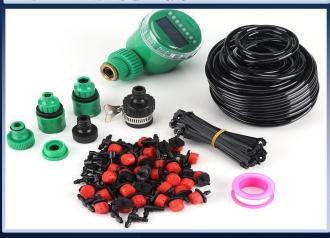

# FRUIT PROCESSING, (JUICE AND CANNED) PRODUCTS PRODUCTION PROJECT

million Project's value

5 thousand tons Project's capacity

\$ 167 million NPV (financial)

% 20 IRR (financial)

60 months PP (financial)

Quarters "Besharik district" Located region

3,0 hectares

\$ 10 million Direct foreign investment

Electric energy, Food Electric energy Natural gas, Drinking water Infrastructure

Export – 62 %, Local market – 38% Implementation

(C) 250 DOO Work places

Fruit processing