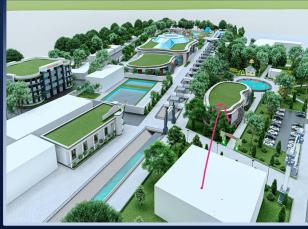

# HUNTING TOURISM AND ENTERTAINMENT RECREATION AREA PROJECT ON "SARIQ QAMISH" LAKE

Project's value

15 thousand flights Project's capacity

\$ 238 million NPV (financial)

% 24,1 IRR (financial)

84 months PP (financial)

Massif "Beshariq District" Located region

,0 hectares

\$ 20 million Direct foreign investment

Electric energy, 写る。 Electric energy Natural gas, Drinking water Infrastructure

Export - 50 %, Local market - 50%

Implementation

500 Work places

Hunting tourism and entertainment resort