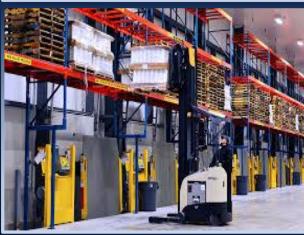

# PROJECT TO ESTABLISH A LOGISTICS CENTER

\$10 million

Project's value

3 thousand tons Project's capacity

\$167 million NPV (financial)

%18,2 IRR (financial)

60 months PP (financial)

Quarters "Besharik district" Located region

3,0 hectares

\$ 10 million

Direct foreign investment

□ □ □ Electric on Natural gas,

□ □ □ □ Drinking water Electric energy, Infrastructure

Export – 62 %, Local market – 38%

Implementation

250 Work places

Establishment of a logistics center