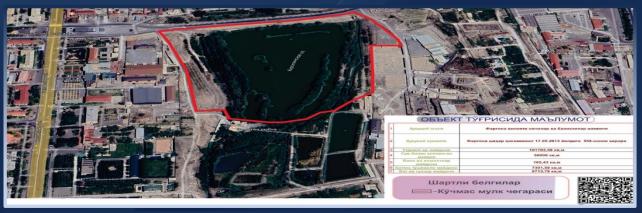

# HUNTING TOURISM AND ENTERTAINMENT RECREATION AREA PROJECT ON "SARIQ QAMISH" LAKE

Project's value

15 thousand flights Project's capacity

\$ 238 million NPV (financial)

% 24,1 IRR (financial)

84 months PP (financial)

Massif "Beshariq District" Located region

,0 hectares

\$ 20 million Direct foreign investment

Electric energy, 写る。 Electric energy Natural gas, Drinking water Infrastructure

Export - 50 %, Local market - 50%

Implementation

500 Work places

Hunting tourism and entertainment resort