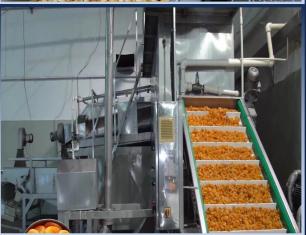

# FRUIT PROCESSING ORGANIZATION PROJECT

\$5,0 million

Project's value

5 thousand tons

Project's capacity

\$83,3 million

NPV (financial)

%14.2

Direct foreign investment

Electric energy, Natural gas, Drinking water

Export - 100 %,

Implementation

125

Work places

Establishment of fruit processing