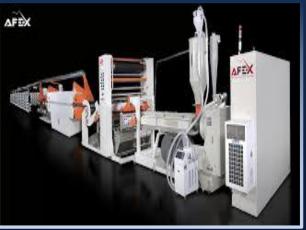

# FRUIT PROCESSING, (JUICE AND CANNED) PRODUCTS PRODUCTION PROJECT

million Project's value

5 thousand tons Project's capacity

\$ 167 million NPV (financial)

% 20 IRR (financial)

60 months PP (financial)

Quarters "Besharik district" Located region

3,0 hectares

\$ 10 million Direct foreign investment

Electric energy, Food Electric energy Natural gas, Drinking water Infrastructure

Export – 62 %, Local market – 38% Implementation

(C) 250 DOO Work places

Fruit processing