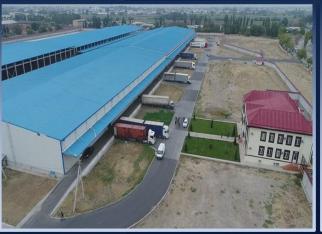

# FRUIT PROCESSING, (JUICE AND CANNED) PRODUCTS PRODUCTION PROJECT

million Project's value

5 thousand tons Project's capacity

\$ 167 million NPV (financial)

% 20 IRR (financial)

60 months PP (financial)

Quarters "Besharik district" Located region

3,0 hectares

\$ 10 million Direct foreign investment

Electric energy, Food Electric energy Natural gas, Drinking water Infrastructure

Export – 62 %, Local market – 38% Implementation

(C) 250 DOO Work places

Fruit processing