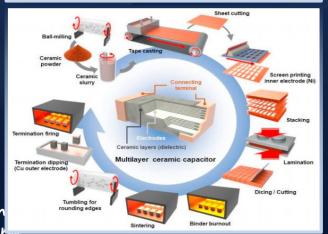

# FRUIT PROCESSING, (JUICE AND CANNED) PRODUCTS PRODUCTION PROJECT

million Project's value

5 thousand tons Project's capacity

\$ 167 million NPV (financial)

% 20 IRR (financial)

60 months PP (financial)

Quarters "Besharik district" Located region

3,0 hectares

\$ 10 million Direct foreign investment

Electric energy, Food Electric energy Natural gas, Drinking water Infrastructure

Export – 62 %, Local market – 38% Implementation

(C) 250 DOO Work places

Fruit processing