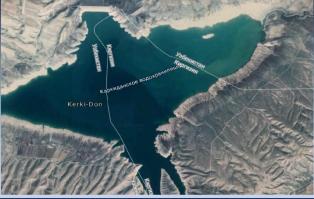

# PROJECT FOR THE ORGANIZATION OF A TOURIST RESORT IN THE AREA OF THE KARKIDON RESERVOIR

"Kuva district khokimiyat"

Project's initiator

\$27 million

Project's value

50-100 thousand flighats capacity

\$4,0 million

NPV (financial)

%15,0 IRR (financial)

72 months PP (financial)

Quarters "Kuva district"

Located region

254,0 hectares

\$27 million

Direct foreign investment

Electric energy, Flectric energy Natural gas, Drinking water Infrastructure

Export -%, Local market -%

Implementation

100

Work places

Establishment of a tourist resort