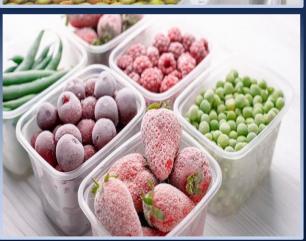

# FRUIT AND VEGETABLE PROCESSING ORGANIZATION PROJECT

\$6,0 million

Project's value

5 thousand tons Project's capacity

\$100 million NPV (financial)

%17,6 IRR (financial)

60 months PP (financial)

Quarters "Besharik district" Located region

2,0 hectares

\$ 6,0 million Direct foreign investment

Drinking water Infrastructure

Export – 62 %, Local market – 38%

150 Work places

Processing of fruits and vegetables