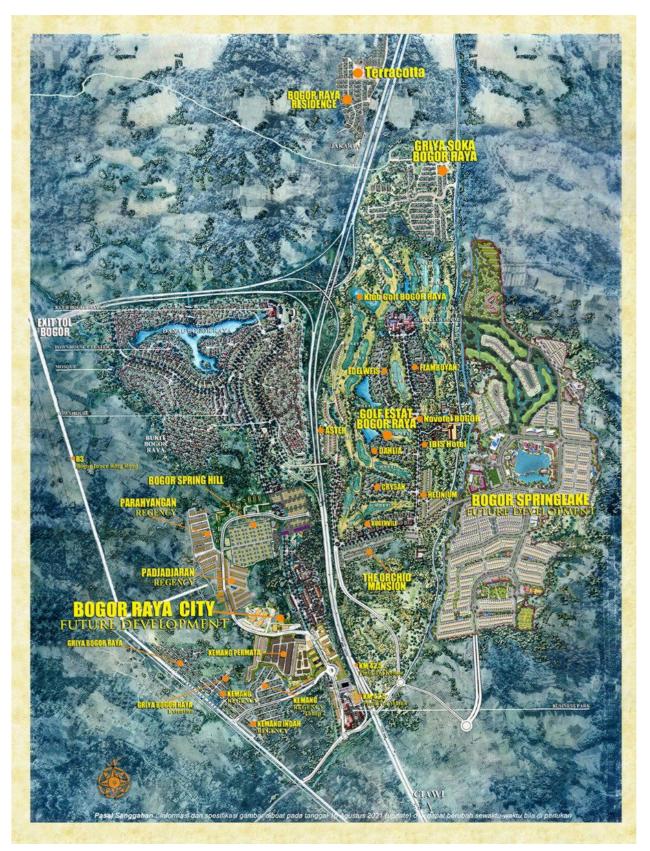

## EXECUTIVE SUMMARY BOGOR RAYA RESIDENTIAL AND COMMERCIAL ESTATE BOGOR – JAWA BARAT

| THE PROJECT<br>PROJECT LOCATION<br>THE BUSINESS<br>TOTAL AREA | <ul> <li>INTEGRATED COMMERCIAL RESIDENTIAL AND COMMERCIAL<br/>ESTATE – FORMALY BOGOR LAKESIDE</li> <li>BOGOR, WEST JAVA, ABOUT 60 KM FROM JAKARTA</li> <li>GOLF CLUB COURSE, RESIDENTIAL AND HOTELS</li> <li>SIPPT – PERMIT 1.200 SQM</li> <li>EXISTING AREA 400 SQM</li> <li>SECOND STAGE – READY TO DEVELOPT 400 SQM</li> <li>THIRD STAGE – FUTURE DEVELOPT 400 SQM</li> </ul> |
|---------------------------------------------------------------|----------------------------------------------------------------------------------------------------------------------------------------------------------------------------------------------------------------------------------------------------------------------------------------------------------------------------------------------------------------------------------|
| EXISTING CONDITION                                            | THE PROJECT STILL IN RUNNING WELL, THE OWNER SOLD THE PROJECT<br>FOR BLBL PAYMENT.                                                                                                                                                                                                                                                                                               |
| EST MARKET VALUE                                              | : Rp. 7 TRILYUN EQUIVALENT TO USD 425 MILLION (Rp. 16.500 / USD)                                                                                                                                                                                                                                                                                                                 |
| ACQUISITION VALUE                                             | : Rp. 3.750 TRILYUN EQUIVALENT TO USD 230 MILLION (Rp. 16.500 / USD)                                                                                                                                                                                                                                                                                                             |
|                                                               | : 97.5% OF THE OWNER SHARE IN PT. BOGOR RAYA DEVELOPMENT                                                                                                                                                                                                                                                                                                                         |
| DEVELOPING CAPITAL                                            | : USD 270 MILLION FOR WORKING AND DEVELOPING CAPITAL                                                                                                                                                                                                                                                                                                                             |
| TOTAL FUND NEEDED                                             | : USD 500 MILLION, BOTH FOR ACQUISITION AND WORKING & DEVELOPING CAPITAL.                                                                                                                                                                                                                                                                                                        |
| ESTIMATE BEP-OPEX                                             | : AT THE SECOND YEAR OF OPERATIONAL                                                                                                                                                                                                                                                                                                                                              |
| ESTIMATE BEP-CAPEX                                            | : AT THE TWELVETH YEAR OF OPERATIONAL                                                                                                                                                                                                                                                                                                                                            |
| CONTACT PERSON                                                | Mr. Guspiabri Sumowigeno                                                                                                                                                                                                                                                                                                                                                         |
|                                                               | Cell: +62 811831066<br>Email: gusniabri, sumawigana@vahaa.com                                                                                                                                                                                                                                                                                                                    |
| NOTE                                                          | Email: guspiabri_sumowigeno@yahoo.com<br>: ESTIMATE BEP BASE ON SOLD THE COMMERCIAL RESINDENTIAL AND                                                                                                                                                                                                                                                                             |
|                                                               | COMMERCIAL ESTATE ONLY, WHILE THE GOLF CLUB COURSE AND THE<br>HOTEL JUST RENTED.                                                                                                                                                                                                                                                                                                 |
|                                                               |                                                                                                                                                                                                                                                                                                                                                                                  |

## **MASTER PLAN**