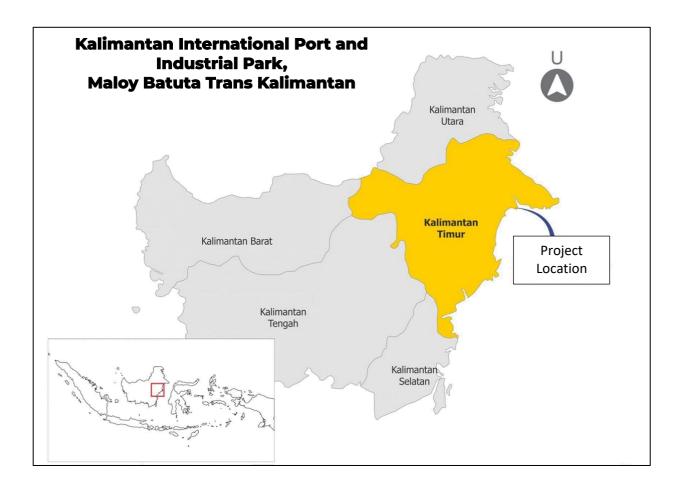

## PROJECT SUMMARY OIL REFINERY PROJECT, EAST KALIMANTAN

| 1. | Name of the Project    | : | Oil Refinery Project Product Capacity 24.000 BPD                                                                                                                                                                                                                                                                                                              |
|----|------------------------|---|---------------------------------------------------------------------------------------------------------------------------------------------------------------------------------------------------------------------------------------------------------------------------------------------------------------------------------------------------------------|
| 2. | Value of Project       | : | USD 385 million (including USD 30 million for transitioning into a green refinery).                                                                                                                                                                                                                                                                           |
| 3. | Location               | : | Kalimantan International Port and Industrial Park,<br>Maloy Batuta Trans Kalimantan Special Economic<br>Zone (SEZ), East Kalimantan, Indonesia.                                                                                                                                                                                                               |
| 4. | Owner                  | : | Foreign Company                                                                                                                                                                                                                                                                                                                                               |
| 5. | Legal Basis            | : | <ol> <li>Principal Permit: SK Gubernur Kalimantan<br/>Timur No. 582/5069/EK (2017).</li> <li>Investment Permit: BKPM No.<br/>491/1/IP/PMA/2017.</li> <li>Temporary Business Licenses for Refinery,<br/>Storage, and Trading issued by BKPM-ESDM<br/>(2018).</li> <li>Additional approvals from SEZ Secretariat.</li> </ol>                                    |
| 6. | Government<br>Planning | : | <ol> <li>Supported by the East Kalimantan Provincial<br/>Government and national entities like the<br/>National Council for SEZs and BKPM.</li> <li>Modular System Refinery with an initial<br/>capacity of 24,000 BPD, expandable to 72,000<br/>BPD.</li> <li>Construction duration: Maximum 2 years.</li> <li>Break-even point: Maximum 5 years.</li> </ol> |
| 7. | Opportunity            | : | <ol> <li>Domestic supply of petroleum products<br/>targeting coal mining companies and local<br/>industries.</li> <li>Establishment of public gas stations (SPBU)<br/>and collaboration with Pertamina for surplus<br/>product absorption.</li> <li>Transformation into a green refinery to meet<br/>sustainability goals.</li> </ol>                         |
| 8. | Scope of Work          | : | <ol> <li>Construct and operate modular oil refinery<br/>systems.</li> <li>Secure raw materials (crude oil) from<br/>domestic or international sources.</li> <li>Develop marketing strategies for petroleum<br/>products in domestic markets.</li> <li>Integrate biodiesel production using methanol<br/>and CPO.</li> </ol>                                   |